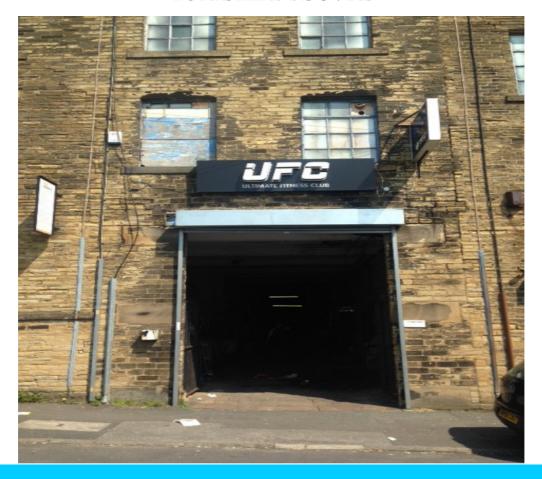

#### **DESCRIPTION:**

Unit 1 – 2000 sqft including open plan room and two separate offices and shared toilet

Unit 2 – 1500 sqft open plan with shared toilet

Unit 3 – 2000 sqft front access and large double door for vehicle access

All units have Shared access from Young Street GUIDE PRICE:

£3.50 Per Square Foot

Unit 1 - £7000 per annum Unit 2 - £5,250 per annum Unit 3 - £7000 per annum